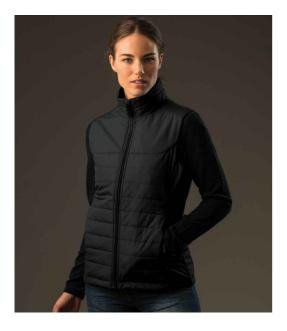

## **KXV1W Stormtech**

Stormtech Ladies Nautilus Quilted Bodywarmer

Sizes: Material: S - XXL Polyester pongee outer.

## Features

- Ultra soft lining.
- High loft synthetic thermal insulation.
- PFC-free DWR showerproof finish.
- Showerproof 600mm and breathable 1000g.
- Full length zip with chin guard and inner zip guard.

- Two front zip pockets.
- Drawcord hem.
- Branding on zip pulls and right hem.
- Access for decoration.

| Ê     | Ê    |
|-------|------|
| Black | Navy |