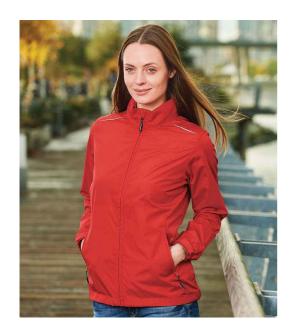

## **KX1W Stormtech**

Stormtech Ladies Nautilus Performance Shell Jacket

S-XXL Sizes:

Material: Polyester pongee outer.

## **Features**

- · Mesh lining.
- Showerproof 600mm and breathable 1000g.
- PFC-free DWR showerproof finish.
- Concealed adjustable hood.
- Full length zip with chin guard and inner zip guard.
- · Reflective detail on shoulder seams.

- · Mesh lined back vent.
- Two front zip pockets.
- Tear release adjustable cuffs.
- Drawcord hem.
- Branding on zip pulls and right hem.
- Packs/zips into front pocket.