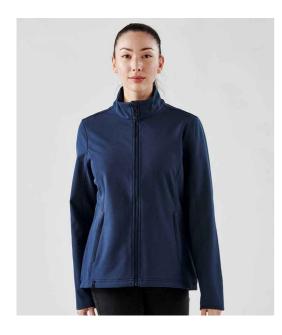

## **KBR1W Stormtech**

Stormtech Ladies Narvik Soft Shell Jacket

Sizes: Material: S - XXL Two layer soft shell.

## Features

- 92% polyester (42% recycled polyester)/8% spandex outer layer bonded with recycled polyester fleece.
- PFC-free DWR showerproof finish.
- Full length zip with chin guard and inner zip guard.
- Two front zip pockets with brushed tricot lining.
- Elasticated cuffs.
- Adjustable hem.