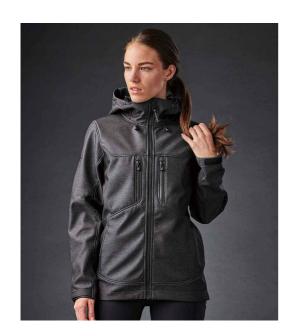

## **HR1W Stormtech**

Stormtech Ladies Epsilon 2 Hooded Soft Shell Jacket

Sizes: S - XXL

Material: Three layer soft shell.

## **Features**

- Black and navy 95% nylon/5% spandex ripstop outer.
- Charcoal twill 100% polyester twill outer.
- H2XTREME® membrane.
- Black and navy waterproof 8000mm and breathable 5000g.
- Charcoal twill waterproof 5000mm and breathable 5000g.
- Polyester micro fleece inner layer.
- Grown on adjustable hood.
- Full length YKK AquaGuard® zip with chin guard and inner zip guard.

- Two zip chest pockets.
- Left sleeve zip pocket.
- Media port.
- Two front zip pockets.
- Tear release adjustable cuffs.
- · Open hem.
- Branding on sleeves and zip pulls.

Navy/Graphite Grey