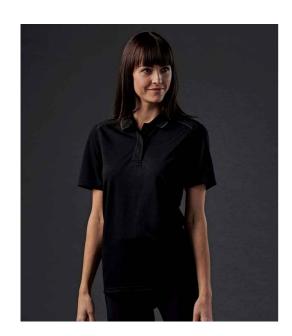

## **GPX5W Stormtech**

Stormtech Ladies Endurance HD Polo Shirt

Sizes: S - XXL

Material: 100% polyester piqué.

Weight: 200 gsm

## **Features**

- H2X-DRY® moisture management fabric.
- Snag resistant.
- UPF rating 50+.
- Ribbed collar with contrast tipping.
- Forward shoulder seams with contrast piping - navy has self colour.
- Concealed three self colour button placket.
- · Side vents.
- Twin needle sleeves and hem.