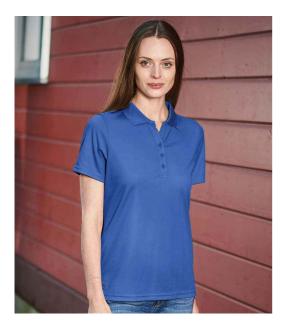

## **PG1W Stormtech**

Stormtech Ladies Eclipse H2X-DRY® Piqué Polo Shirt

| Sizes:    |  |
|-----------|--|
| Material: |  |
| Weight:   |  |

S - XXL 100% polyester micro piqué. 140 gsm

## Features

- H2X-DRY® moisture management fabric.
- Snag resistant.
- UPF rating 40+.
- Ribbed collar.
- Taped neck.

- Open V two self colour button placket.
- Side vents.
- Twin needle sleeves and hem.
- Branding on right hem.