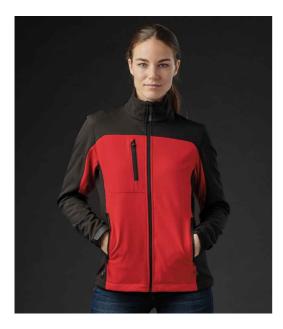

## **BHS3W Stormtech**

Stormtech Ladies Cascades Soft Shell Jacket

Sizes: Material: S - XXL Three layer soft shell.

## Features

- 90% polyester/10% spandex bonded with polyester fleece.
- H2XTREME® waterproof 8000mm and breathable 10000g membrane.
- 100% polyester lining.
- Ergonomic design.
- Full length low profile zip with inner zip guard.
- Contrast body and underarm panels.

- Right chest zip pocket.
- Two front zip pockets.
- Tear release adjustable cuffs.
- Drawcord hem.
- Branded tab on back neck, zip pulls and right hem.

|               | Â                |
|---------------|------------------|
| Dolphin/Black | Bright Red/Black |