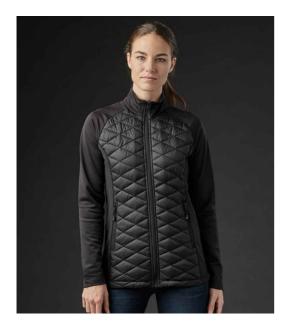

## **AFH1W Stormtech**

Stormtech Ladies Boulder Thermal Shell Jacket

Sizes: Material:

S - XXL Nylon quilted front and back panels.

## Features

- 97% polyester/3% spandex sleeves and side body panels.
- High loft synthetic thermal insulation.
- Lightweight and compactable.
- PFC-free DWR showerproof finish.
- Breathable 1000g.
- Ergonomic slim fit.

- Full length zip with chin guard and inner zip guard.
- Two front zip pockets.
- Open cuffs.
- Drawcord hem.
- Branded tab on back neck, zip pulls and right hem.

| Black | Indigo |
|-------|--------|