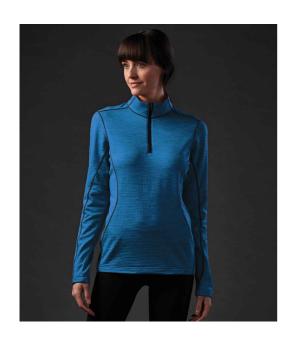

## **HTZ1W Stormtech**

Stormtech Ladies Base Thermal Zip Neck Top

Sizes: S - XXL

Material: 95% polyester/5% spandex.

Weight: 240 gsm

## **Features**

- H2X-DRY® moisture management fabric.
- Snag resistant.
- Grid effect fleece.
- Unlined.

- Shaped side panels.
- Open cuffs and hem.
- Contrast piping and cover stitching.