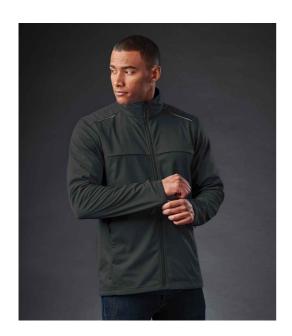

## **KS3 Stormtech**

Stormtech Greenwich Lightweight Soft Shell Jacket

Sizes: S - XXL

Material: Three layer soft shell.

## **Features**

- Polyester outer bonded with birds-eye mesh.
- H2XTREME® waterproof 10000mm and breathable 3000g membrane.
- PFC-free DWR showerproof finish.
- Ergonomic design.
- Full length low profile zip.
- Reflective detail on shoulder seams.

- Front and back yoke.
- Two front zip pockets.
- Inner pocket.
- Media port.
- Open cuffs and hem.
- Branded tab on back neck.

| Black |      |         |
|-------|------|---------|
|       | Navy | Dolphin |