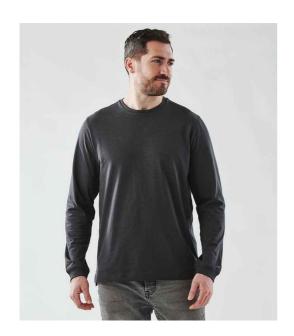

## **CPM2 Stormtech**

Stormtech Equinox Long Sleeve T-Shirt

Sizes: S - 3XL

Material: 60% BCI cotton/40% polyester.

Weight: **185 gsm** 

## **Features**

• Single jersey.

• Taped neck.

• UPF rating 30+.

• Side vents.

Ribbed collar and cuffs.

• Twin needle hem.

| Black | Dolphin |
|-------|---------|