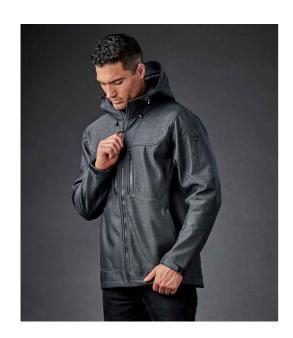

#### **HR1 Stormtech**

Stormtech Epsilon 2 Hooded Soft Shell Jacket

**S - 3XL** Sizes:

Material: Three layer soft shell.

# **Features**

- Black and navy 95% nylon/5% spandex ripstop outer.
- Charcoal twill 100% polyester twill outer.
- H2XTREME® membrane.
- Black and navy waterproof 8000mm and breathable 5000g.
- · Charcoal twill waterproof 5000mm and breathable 5000g.
- Polyester micro fleece inner layer.
- Grown on adjustable hood.
- Full length YKK AquaGuard® zip with chin guard and inner zip guard.

- Two zip chest pockets.
- Left sleeve zip pocket.
- Media port.
- Two front zip pockets.
- Tear release adjustable cuffs.
- Open hem.
- Branding on sleeves and zip pulls.

Navy/Graphite Grey