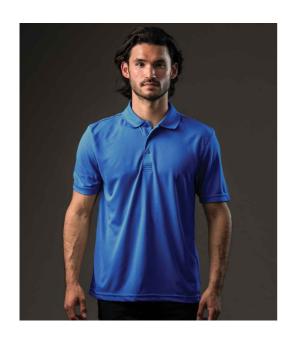

## **PG1 Stormtech**

Stormtech Eclipse H2X-DRY® Piqué Polo Shirt

Sizes: S - XXL

Material: 100% polyester micro piqué.

Weight: 140 gsm

## **Features**

- H2X-DRY® moisture management fabric.
- Snag resistant.
- UPF rating 40+.
- Ribbed collar.
- Taped neck.

- Three self colour button placket.
- · Side vents.
- Twin needle sleeves and hem.
- Branding on right hem.