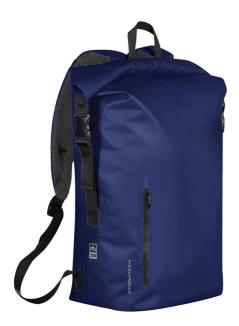

## **WXP1 Stormtech**

Stormtech Cascade Waterproof Backpack

Sizes: ONE

Material: 100% PVC.

## **Features**

- Lightweight reinforced waterproof fabric.
- Ultrasonic welded seams.
- Grab handle.
- Padded adjustable shoulder straps.
- Adjustable chest strap.
- Secure roll-top closure and clip system.
- Waterproof front zip pocket.
- · Capacity 35 litres.