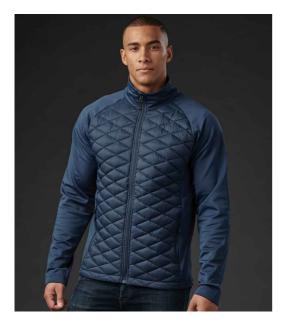

## **AFH1 Stormtech**

Stormtech Boulder Thermal Shell Jacket

Sizes: Material:

S - 3XL Nylon quilted front and back panels.

## Features

- 97% polyester/3% spandex sleeves and side body panels.
- High loft synthetic thermal insulation.
- Lightweight and compactable.
- PFC-free DWR showerproof finish.
- Breathable 1000g.

- Full length zip with chin guard and inner zip guard.
- Two front zip pockets.
- Open cuffs.
- Drawcord hem.
- Branded tab on back neck, zip pulls and right hem.