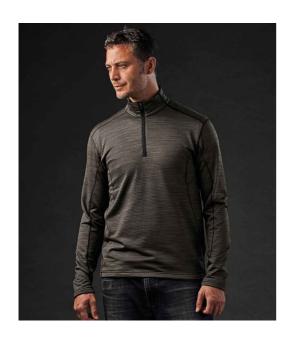

## **HTZ1 Stormtech**

Stormtech Base Thermal Zip Neck Top

Sizes: S - XXL

Material: 95% polyester/5% spandex.

Weight: 240 gsm

## **Features**

- H2X-DRY® moisture management fabric.
- Snag resistant.
- Grid effect fleece.
- Unlined.

- Shaped side panels.
- Open cuffs and hem.
- Contrast piping and cover stitching.