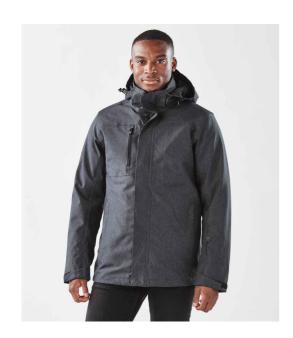

#### SSJ2 Stormtech

Stormtech Avalanche System 3-in-1 Jacket

Sizes: S - 3XL

Material: Polyester twill outer.

### **Features**

- Polyester taffeta lining.
- H2XTREME® technology.
- Waterproof 10000mm with taped seams and breathable 5000g.
- Detachable adjustable hood.
- Full length zip with outer storm flap, chin guard and inner zip guard.
- Right chest zip pocket.
- Inner pocket.
- Two front zip pockets.

- Tear release adjustable cuffs.
- Open hem.
- Removable polyester padded jacket.
- High loft synthetic thermal insulation.
- Full length zip with chin guard and inner zip guard.
- Two front zip pockets.
- Open cuffs and hem.
- Branding on zip pulls and right sleeve of outer jacket.