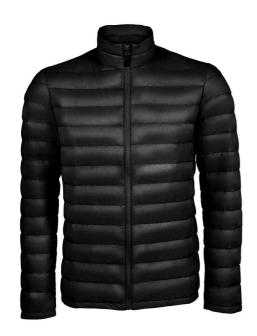

## 02898 SOL'S

SOL'S Wilson Lightweight Padded Jacket

Sizes: S - 3XL
Material: Nylon outer.

## **Features**

- 90% down/10% feather padding.
- Polyamide lining.
- · Showerproof.
- Stand up collar.
- Full length low profile zip with chin guard and inner zip guard.
- Two front zip pockets.
- Two inner pockets.
- Open hem.
- Unbranded size label.
- Packs into an unbranded bag.