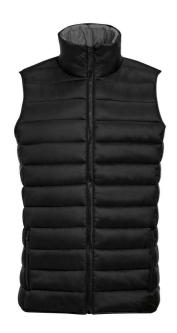

## 01436 SOL'S

SOL'S Wave Bodywarmer

Sizes: S - 3XL
Material: Nylon outer.

## **Features**

- · Polyester padding.
- Contrast nylon lining.
- Showerproof.
- Fitted style.

- Collar high full length contrast
- Two contrast front zip pockets.
- Self fabric binding on hem.

| Black | Navy | Neon Lime | Metal Grey |
|-------|------|-----------|------------|