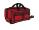

## 71000 SOL'S

SOL'S Voyager Holdall

Sizes: ONE

Material: 600D polyester.

## **Features**

- Concealed retractable tow handle.
- Padded carry handles.
- Detachable adjustable shoulder strap.
- Large central zip compartment.

- Side zip pockets with a double compartment.
- Silent castors.
- Capacity 75.2 litres.

Graphite Grey

Heather Grey

Red