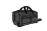

## 71000 SOL'S

SOL'S Voyager Holdall

Sizes: ONE

Material: 600D polyester.

## **Features**

- Concealed retractable tow handle.
- Padded carry handles.
- Detachable adjustable shoulder strap.
- Large central zip compartment.

- Side zip pockets with a double compartment.
- Silent castors.
- Capacity 75.2 litres.

Graphite Grey

Heather Grey

Red