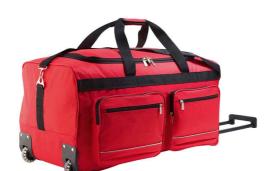

## 71000 SOL'S

SOL'S Voyager Holdall

Sizes: ONE

Material: 600D polyester.

## **Features**

- Concealed retractable tow handle.
- Padded carry handles.
- Detachable adjustable shoulder strap.
- Large central zip compartment.

- Side zip pockets with a double compartment.
- Silent castors.
- Capacity 75.2 litres.

## Size conversions

|             | ONE             |
|-------------|-----------------|
| Dimensions: | 67 x 34 x 33 cm |