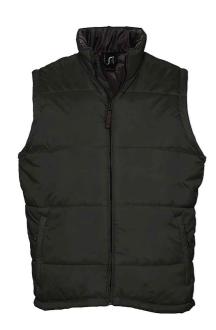

## 44002 SOL'S

SOL'S Unisex Warm Bodywarmer

Sizes: S - 5XL

Material: 210T polyamide outer.

## **Features**

- · Polyester padding.
- Dark grey polyester lining.
- · AC coating.
- Showerproof.
- Collar high full length covered zip with chin guard and inner zip guard.
- Two front pockets.
- Inner pocket and media pocket.
- Drop hem.
- Zip access for decoration.