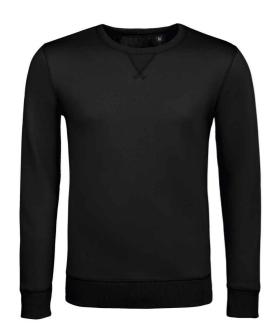

## 02990 SOL'S

SOL'S Unisex Sully Sweatshirt

XS - 3XL Sizes:

Material: 80% ringspun cotton/20% polyester.\*

280 gsm Weight:

## **Features**

• Cotton faced fabric.

• V detail at front neck.

Brushed back fleece.

Taped neck.

Drop shoulder style.

• Half moon back yoke.

2x2 ribbed collar, cuffs and hem.