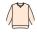

## 02990 SOL'S

SOL'S Unisex Sully Sweatshirt

XS - 3XL Sizes:

Material: 80% ringspun cotton/20% polyester.\*

280 gsm Weight:

## **Features**

• Cotton faced fabric.

• V detail at front neck.

Brushed back fleece.

Taped neck.

Drop shoulder style.

• Half moon back yoke.

2x2 ribbed collar, cuffs and hem.