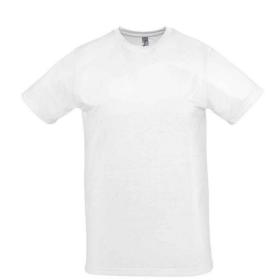

## 11775 SOL'S

SOL'S Unisex Sublima T-Shirt

Sizes: XS - XXL

Material: 100% polyester.

Weight: 160 gsm

## **Features**

- This item runs small in comparison to some other brands. Please check sizing before decoration.
- Quick drying fabric.
- Ribbed collar.
- Modern shape with side seams.

- Twin needle stitching.
- Unbranded size label at neckline.
- Suitable for sublimation printing.