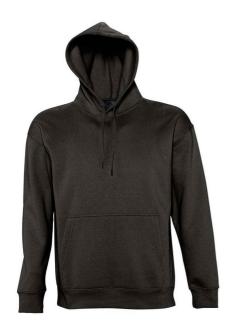

## 13251 SOL'S

SOL'S Unisex Slam Hooded Sweatshirt

XS - XXL Sizes:

Material: 50% ringspun cotton/50% polyester.

Weight: 320 gsm

## **Features**

- Brushed back fleece.
- Drop shoulder style.
- Elastane ribbed cuffs and hem.

· Front pouch pocket.

- Self colour flat drawcord.

Size conversions

|                 | XS    | s     | М     | L     | XL    | XXL   |
|-----------------|-------|-------|-------|-------|-------|-------|
| Size:           | XS    | S     | М     | L     | XL    | XXL   |
| Chest (to fit): | 35/36 | 36/38 | 38/40 | 41/42 | 43/44 | 45/47 |