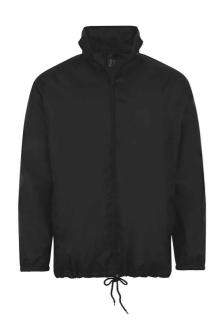

## 01618 SOL'S

SOL'S Unisex Shift Windbreaker Jacket

Sizes: XS - 3XL

Material: 210T polyester.

## **Features**

• Unlined.

- Two front zip pockets.
- Showerproof and windproof.
- · Elasticated cuffs.
- Concealed adjustable hood.
- · Drawcord hem.
- Full length zip.