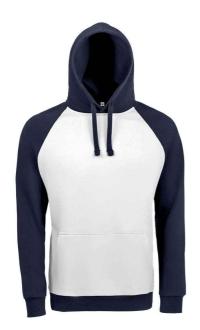

## 02998 SOL'S

SOL'S Unisex Seattle Contrast Raglan Hoodie

Sizes: XS - 3XL Weight: 280 gsm

## **Features**

- Charcoal marl/black 60% cotton/40% polyester.
- Grey marl/french navy and grey marl/burgundy 75% cotton/20% polyester/5% viscose.
- White/french navy and red/french navy 80% cotton/20% polyester.
- Brushed back fleece.
- Raglan sleeves.

- Two panel lined hood with drawcord.
- Taped neck.
- · Front pouch pocket.
- Ribbed cuffs and hem.
- Unbranded size label.