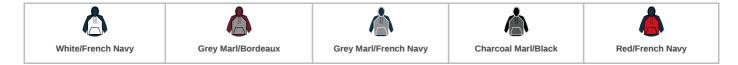

## **Features**

- Charcoal marl/black 60% cotton/40% polyester.
- Grey marl/french navy and grey marl/burgundy 75% cotton/20% polyester/5% viscose.
- White/french navy and red/french navy 80% cotton/20% polyester.
- Brushed back fleece.
- Raglan sleeves.