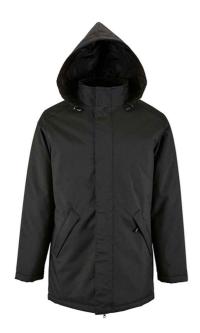

## 02109 SOL'S

SOL'S Unisex Robyn Padded Jacket

Sizes: XS - 4XL

Material: Polyester outer with PVC coating.

## **Features**

- Polyester padding and lining.
- Showerproof and windproof.
- Concealed detachable hood with adjusters.
- Fleece lined collar.
- Full length zip with stud and tear release storm flap.
- Two front pockets.
- Inner pocket.
- Tear release adjustable cuffs.
- Tear out label.
- Access for decoration.