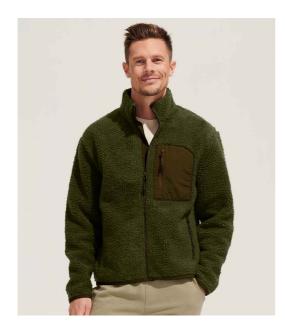

## 04042 SOL'S

SOL'S Unisex Fury Sherpa Jacket

| Sizes:   |
|----------|
| Material |
| Weight:  |

XS - 3XL I: 70% recycled polyester/30% polyester. 440 gsm

## Features

- Polyester fleece lining.
- Full length zip with chin guard.
- Contrast taslon right chest zip pocket.
- Two front zip pockets.
- Reflective detail on zip pulls.
- Contrast taslon bound cuffs and hem.
- Adjustable drawcord hem.
- Drop hem.
- Tag free.