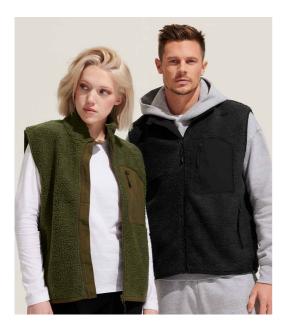

## 04041 SOL'S

SOL'S Unisex Fury Sherpa Bodywarmer

| Sizes | :    |
|-------|------|
| Mater | rial |
| Weigl | ht:  |

XS - 3XL I: 70% recycled polyester/30% polyester. 440 gsm

#### Features

- Polyester fleece lining.
- Full length zip with chin guard.
- Contrast taslon right chest zip pocket.
- Two front zip pockets.
- Reflective detail on zip pulls.
- Contrast taslon bound cuffs and hem.
- Adjustable drawcord hem.
- Drop hem.
- Tag free.

| Shear Beige/Beige | Army/Dark Army | Carbon Grey/Black |
|-------------------|----------------|-------------------|