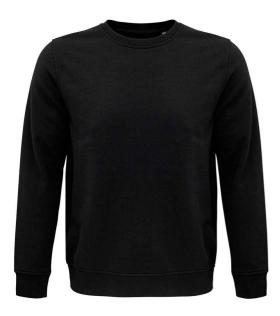

# 03574 SOL'S

SOL'S Unisex Comet Organic Sweatshirt

Sizes:XS - 4XLMaterial:80% organic cotton/20% recycled polyester.\*Weight:280 gsm

### Features

- Cotton faced fabric.
- Unbrushed fleece.
- Drop shoulder style.
- 2x2 ribbed collar, cuffs and hem.
- Herringbone taped neck.
- Half moon back yoke.
- Unbranded size label at neckline.