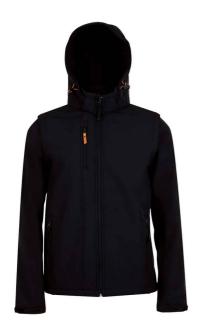

## 01647 SOL'S

SOL'S Transformer Pro Soft Shell Jacket

XS - 5XL Sizes:

Material: Three layer stretch soft shell.

## **Features**

- 94% polyester/6% elastane outer.
- Waterproof 8000mm and breathable TPU membrane.
- Windproof.
- Micro fleece inner layer.
- Detachable adjustable peaked hood.
- Full length zip with inner zip guard.

- · Detachable sleeves.
- Right chest zip pocket.
- Two front zip pockets.
- Contrast zip pulls on main and chest pocket zips.
- Adjustable cuffs.
- Drawcord hem.