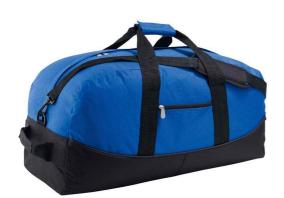

## 70650 SOL'S

SOL'S Stadium 65 Holdall

Sizes: ONE

Material: 600D polyester.

## **Features**

- Carry handles with pad.
- Detachable adjustable shoulder strap.
- Haul handles at each end.
- Main zip compartment.
- Front zip pocket.
- Baseboard.
- Studded base.
- Capacity 54 litres.

| Black | Royal Blue | Red | Orange |
|-------|------------|-----|--------|