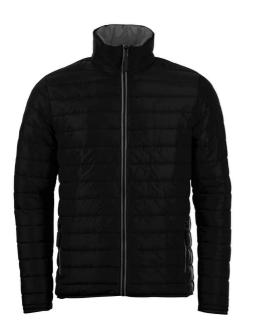

## 01193 SOL'S

SOL'S Ride Padded Jacket

Sizes: Material: S - 3XL Polyamide outer and lining.

### Features

- Polyester padding.
- Showerproof.
- Fitted style.
- Stand up collar.
- Contrast lining and zip trims.
- Collar high full length zip.
- Two front zip pockets.
- Self colour bound cuffs and hem.