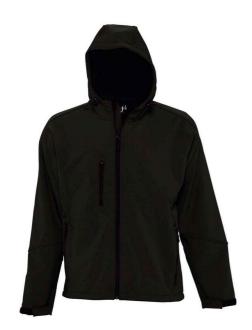

## 46602 SOL'S

SOL'S Replay Hooded Soft Shell Jacket

Sizes: XS - 3XL

Material: Three layer stretch soft shell.

## **Features**

- 94% polyester/6% elastane outer.
- Polyester fleece backed.
- Showerproof, windproof and breathable.
- Taped neck.
- Grown on adjustable hood.
- Collar high full length zip with chin guard and inner zip guard.

- Right chest zip pocket.
- Two front zip pockets.
- Tear release adjustable cuffs.
- Adjustable drawcord hem.
- Drop hem.
- Access for decoration.

**Grey Marl** 

Size conversions

|                 | XS    | s     | М     | L     | XL    | XXL   | 3XL   |
|-----------------|-------|-------|-------|-------|-------|-------|-------|
| Size:           | XS    | S     | М     | L     | XL    | XXL   | 3XL   |
| Chest (to fit): | 35/36 | 36/38 | 38/40 | 41/42 | 43/44 | 45/47 | 47/49 |