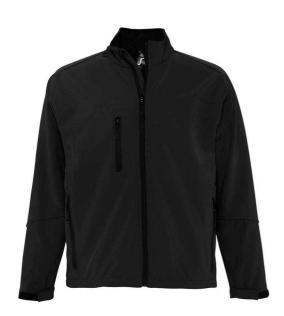

## 46600 SOL'S

SOL'S Relax Soft Shell Jacket

Sizes: S - 4XL

Material: Three layer soft shell.

## **Features**

- 94% polyester/6% elastane outer.
- Polyester fleece backed.
- Mesh lined front panels.
- Showerproof, windproof and breathable.
- Taped neck.
- Collar high full length zip with chin guard and inner zip guard.

- Right chest zip pocket.
- Two front zip pockets.
- Tear release adjustable cuffs.
- Drawcord hem.
- · Drop hem.
- · Access for decoration.