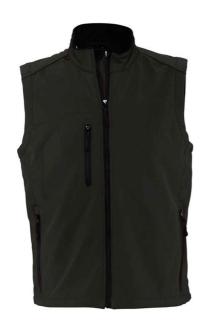

## 46601 SOL'S

SOL'S Rallye Soft Shell Bodywarmer

Sizes: S - 3XL

Material: Three layer stretch soft shell.

## **Features**

- 94% polyester/6% elastane outer.
- Polyester fleece backed.
- Mesh lined front body panels.
- Shower resistant, windproof and breathable.
- Taped neck.
- Collar high full length zip with chin guard and inner zip guard.

- Right chest zip pocket.
- Two front zip pockets.
- Adjustable drawcord hem.
- Drop hem.
- · Access for decoration.

| Black | French Navy | Royal Blue | Bottle Green | Army | Dark Chocolate | Red |
|-------|-------------|------------|--------------|------|----------------|-----|