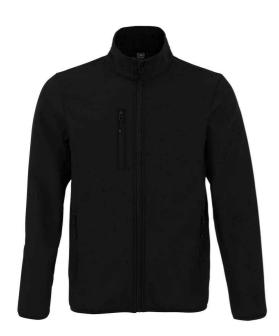

## 03090 SOL'S

SOL'S Radian Soft Shell Jacket

Sizes: S - 4XL

Material: Three layer soft shell.

## **Features**

- 94% polyester/6% elastane outer layer.
- Waterproof, windproof and breathable mid layer.
- Polyester fleece lining.
- Full length zip with chin guard and inner zip guard.
- Right chest zip pocket.
- Two front zip pockets.
- Bound elasticated cuffs and hem.
- Tear out label.