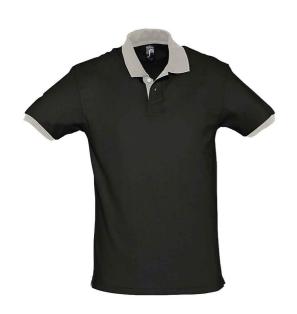

## 11369 SOL'S

SOL'S Prince Contrast Cotton Piqué Polo Shirt

XS - XXL Sizes:

Material: 100% ringspun combed cotton.

Weight: 190 gsm

## **Features**

- This item runs small in comparison to some other brands. Please check sizing before decoration.
- · Contrast collar, cuffs and inner placket.
- Taped neck.

- Two button placket.
- · Contrast taped side vents.
- Twin needle hem.