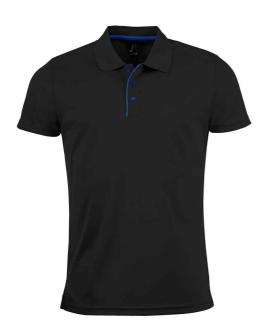

**01180 SOL'S** SOL'S Performer Piqué Polo Shirt

Sizes: Material: Weight: S - 3XL 100% textured polyester. 180 gsm

## Features

- This item runs small in comparison to some other brands. Please check sizing before decoration.
- Breathable fabric.
- Contrast details on neck tape, placket and side vents.
- Three pearlised button placket.
- Twin needle sleeves and hem.
- Suitable for sublimation printing.