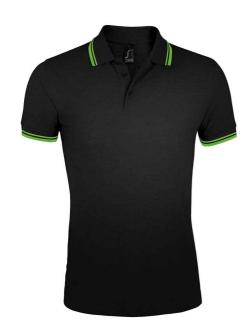

## 10577 SOL'S

SOL'S Pasadena Tipped Cotton Piqué Polo Shirt

**S - 3XL** Sizes:

Material: 100% ringspun cotton.\*

Weight: 200 gsm

## **Features**

- This item runs small in comparison to some other brands. Please check sizing before decoration.
- Fitted style.
- Ribbed collar and cuffs with contrast double stripe tipping.
- Taped neck.

- Three self colour button placket.
- · Side vents.
- Twin needle hem.

Black/Lime Green

Black/White

White/Aqua

White/Navy

French Navy/Neon Orange

Red/White