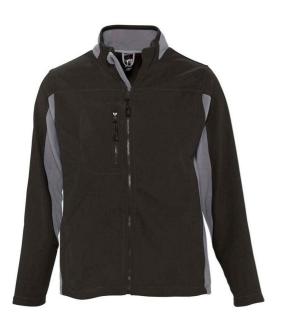

## 

55500 SOL'S SOL'S Nordic Fleece Jacket

| Sizes:    |  |
|-----------|--|
| Material: |  |
| Weight:   |  |

S - XXL 100% polyester. 300 gsm

## Features

- Pill resistant.
- Unlined.
- Contrast panels to collar, underarms and sides.
- Taped neck.

- Collar high full length zip with chin guard.
- Right chest zip pocket.
- Two front pockets.
- Open cuffs and hem.

| AT N       |           |          |  |
|------------|-----------|----------|--|
| Black/Grey | Navy/Grey | Red/Grey |  |