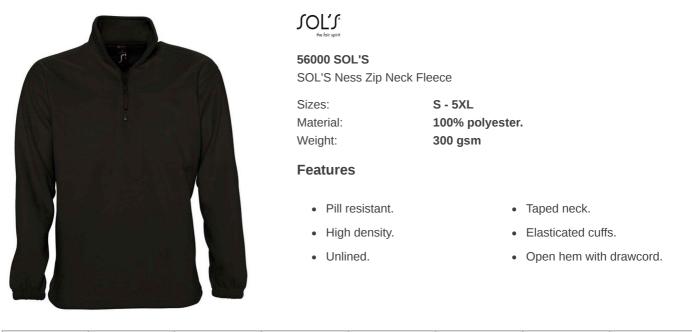

| Black | Navy | Royal Blue | Green | Lime Green | Charcoal | Red | Orange |  |
|-------|------|------------|-------|------------|----------|-----|--------|--|

## Size conversions

|                 | S     | М     | L     | XL    | XXL   | 3XL   | 4XL   | 5XL   |
|-----------------|-------|-------|-------|-------|-------|-------|-------|-------|
| Size:           | S     | Μ     | L     | XL    | XXL   | 3XL   | 4XL   | 5XL   |
| Chest (to fit): | 36/38 | 38/40 | 41/42 | 43/44 | 45/47 | 47/49 | 50/52 | 53/55 |

## **Product notices**

Manufacturer code: Ness

\*Black and navy available in 4XL and 5XL.

Commodity Code: 61103099

Country of origin: Bangladesh

Colour representation is only as accurate as the web design process allows.