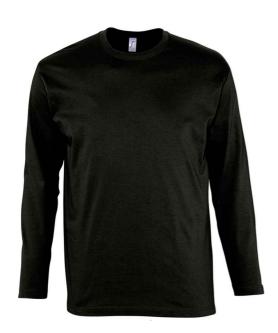

## 11420 SOL'S

SOL'S Monarch Long Sleeve T-Shirt

Sizes: S - 5XL

Material: 100% ringspun semi-combed cotton.\*

Weight: 150 gsm

## **Features**

- This item runs small in comparison to some other brands. Please check sizing before decoration.
- Tubular body.
  - Hemmed sleeves.
  - Twin needle stitching.
- Ribbed collar.
- Taped neck.