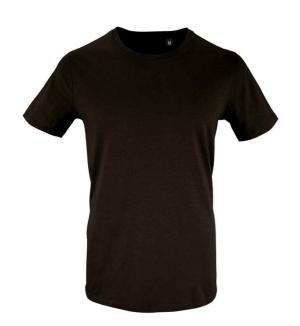

## 02076 SOL'S

SOL'S Milo Organic T-Shirt

Sizes: XS - 3XL

Material: 100% organic cotton.\*

Weight: 155 gsm

## **Features**

- This item runs small in comparison to some other brands. Please check sizing before decoration.
- Enzyme washed.
- · Ribbed collar.
- · Taped neck.

- Tubular body.
- Twin needle sleeves and hem.
- Unbranded size label at neckline.