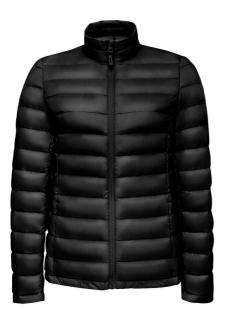

## 02899 SOL'S

SOL'S Ladies Wilson Lightweight Padded Jacket

Sizes: Material: S - XXL Nylon outer.

# Features

- 90% down/10% feather padding.
- Polyamide lining.
- Showerproof.
- Stand up collar.
- Full length low profile zip with chin guard and inner zip guard.
- Two front zip pockets.
- Two inner pockets.
- Open hem.
- Unbranded size label.
- Packs into an unbranded bag.