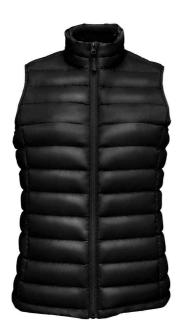

## 02890 SOL'S

SOL'S Ladies Wilson Lightweight Padded Bodywarmer

Sizes: S - XXL

Material: Polyamide outer.

## **Features**

- 90% down/10% feather padding.
- Polyamide lining.
- Showerproof.
- Stand up collar.
- Full length low profile zip with chin guard and inner zip guard.
- Two front zip pockets.
- Two inner pockets.
- · Open hem.
- Unbranded size label.
- Packs into an unbranded bag.