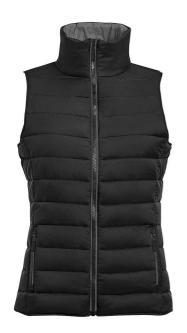

## 01437 SOL'S

SOL'S Ladies Wave Bodywarmer

Sizes: S - XXL
Material: Nylon outer.

## **Features**

- · Polyester padding.
- Contrast nylon lining.
- Showerproof.
- Shaped fit.

- Collar high full length contrast

  zip.
- Two contrast front zip pockets.
- Self fabric binding on hem.

| Black | Navy | Neon Lime | Metal Grey |
|-------|------|-----------|------------|