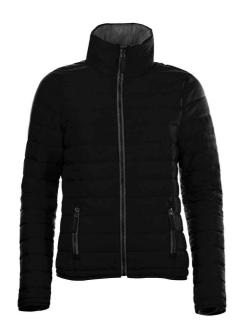

## 01170 SOL'S

SOL'S Ladies Ride Padded Jacket

Sizes: S - XXL

Material: Polyamide outer and lining.

## **Features**

- Polyester padding.
- Showerproof.
- Shaped fit.
- Stand up collar.
- Contrast lining and zip trims.
- Collar high full length zip.
- Two front zip pockets.
- Self colour bound cuffs and hem.