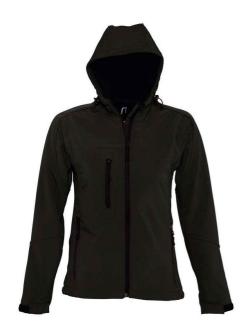

## 46802 SOL'S

SOL'S Ladies Replay Hooded Soft Shell Jacket

Sizes: S - XXL

Material: Three layer stretch soft shell.

## **Features**

- 94% polyester/6% elastane outer.
- Polyester fleece backed.
- Showerproof, windproof and breathable.
- Shaped fit.
- Taped neck.
- Hood with adjustable drawcord.
- Collar high full length zip with chin guard and inner zip guard.

- Right chest zip pocket.
- Two front zip pockets.
- Tear release adjustable cuffs.
- Adjustable drawcord hem.
- Drop hem.
- · Access for decoration.

Grey Marl