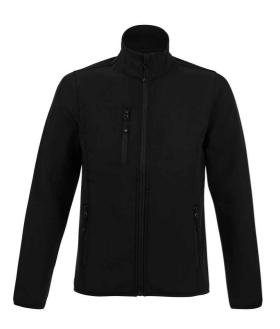

## 03107 SOL'S

SOL'S Ladies Radian Soft Shell Jacket

Sizes: Material: S - XXL Three layer soft shell.

## Features

- 94% polyester/6% elastane outer layer.
- Waterproof, windproof and breathable mid layer.
- Polyester fleece lining.
- Full length zip with chin guard and inner zip guard.
- Right chest zip pocket.
- Two front zip pockets.
- Bound elasticated cuffs and hem.
- Tear out label.